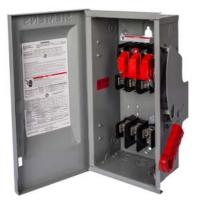

## US2:HFC363R

Siemens Low Voltage Circuit Protection Heavy Duty Safety Switches. Type: ENCLOSED, SAFETY SWITCH Std: CSA V. Rating: 600V A. Rating: 100A Wattage: 3W No. Of Poles: 3P F. Rating: 60Hz Action: SINGLE THROW Material: 304SS Enclosure: TYPE 3R. 2-3 point mounting holes. O. Cycles: 10000 O. Temperature: (-20F-120F) AMBIENT TEMPERATURE Environmental Conditions: OUTDOOR

| mechanical service life (switching cycles) typical | 10000                                           |
|----------------------------------------------------|-------------------------------------------------|
| fastening method                                   | SURFACE                                         |
| number of poles                                    | 3                                               |
| suitability for operation                          | DISCONNECTING MEAN FOR SERVICE ENTRANCE / LOADS |
| Electricity                                        |                                                 |
| ampacity                                           | 100 A                                           |
| supply voltage frequency rated value 50/60 Hz      | Yes                                             |
| Environmental conditions                           |                                                 |
| ambient temperature during operation maximum       | 85 °C                                           |
| ambient temperature during operation minimum       | -29 °C                                          |
| Model                                              |                                                 |
| product brand name                                 | SIEMENS                                         |
| product sub brand name                             | VBII                                            |
| product type designation                           | HEAVY DUTY SWITCH                               |
| type of electrical connection                      | MECHANICAL LUGS                                 |
| Mechanical Design                                  |                                                 |
| design of the housing                              | TYPE 3R                                         |
| design of the actuating element                    | SINGLE THROW                                    |
| material                                           | STEEL                                           |
| General product approval                           |                                                 |
| certificate of suitability                         | UL98 / CSA                                      |
|                                                    |                                                 |