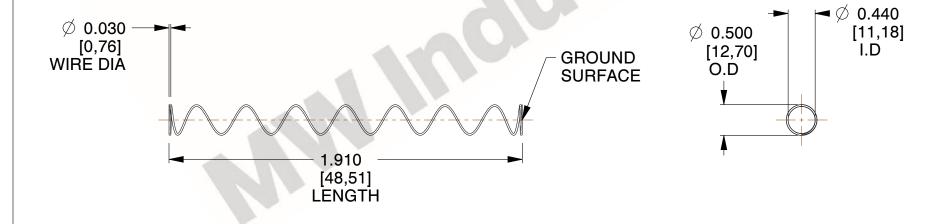

## **NOTES:**

1. Material : Spring Steel

2. Finish: Glod Irridite

3. Ends: Closed and Ground

4. Total Coils: 10.000

Sugg. Max. Deflection : 2.500 (in)
 Sugg. Max. Load : 2.300 (lbs)

7. All Drawing Dimensions are in Inches [mm]