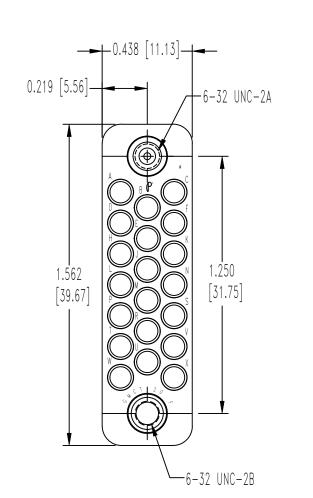

NOTES:

1. MATERIALS AND FINISHES:

INSULATOR: GLASS FILLED DAP PER ASTM-D5948, SDG-F, COLOR: GREY. HOOD, CABLE CLAMPS, AND KNOBS: ALUMINUM WITH YELLOW ANODIZE. JACKSCREWS: STAINLESS STEEL, PASSIVATED.

2. DETAILED PRODUCT, MECHANICAL, AND ELECTRICAL INFORMATION IS AVAILABLE IN THE LATEST STANDARD DENSITY RECTANGULAR PRODUCT PUBLICATION. VISIT CONNECTPOSITRONIC.COM/PRODUCTS/53/STANDARDENSITYRECTANGULAR OR CONNECTPOSITRONIC.COM.

3. CONNECTORS ARE ROHS COMPLIANT PER ROHS DIRECTIVE 2002/95/EC OF 27 JAN 2003.

4. DIMENSIONS ARE IN INCHES [MILLIMETERS].

|                              | POSITR<br>INDUST<br>www.connect |
|------------------------------|---------------------------------|
| DECIMAL TOL.                 | GMCT SERIES                     |
| $\pm 0.015$ [0.38]           | GN                              |
| ANGULAR TOL. $\pm 5^{\circ}$ | date drawing 2-2-12             |