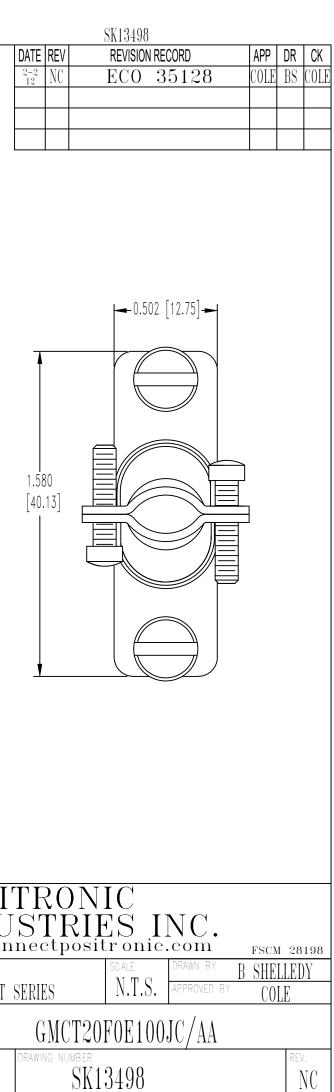

NOTES:

1. MATERIALS AND FINISHES:

INSULATOR: GLASS FILLED DAP PER ASTM-D5948, SDG-F, COLOR: GREY. HOOD, CABLE CLAMPS, AND KNOBS: ALUMINUM WITH YELLOW ANODIZE. JACKSCREWS: STAINLESS STEEL, PASSIVATED.

2. DETAILED PRODUCT, MECHANICAL, AND ELECTRICAL INFORMATION IS AVAILABLE IN THE LATEST STANDARD DENSITY RECTANGULAR PRODUCT PUBLICATION. VISIT CONNECTPOSITRONIC.COM/PRODUCTS/53/STANDARDENSITYRECTANGULAR OR CONNECTPOSITRONIC.COM.

3. CONNECTORS ARE ROHS COMPLIANT PER ROHS DIRECTIVE 2002/95/EC OF 27 JAN 2003.

4. DIMENSIONS ARE IN INCHES [MILLIMETERS].

|                              | POSITR<br>INDUST<br>www.connect |
|------------------------------|---------------------------------|
| DECIMAL TOL.                 | GMCT SERIES                     |
| $\pm 0.015$ [0.38]           | GN                              |
| ANGULAR TOL. $\pm 5^{\circ}$ | date drawing 2-2-12             |