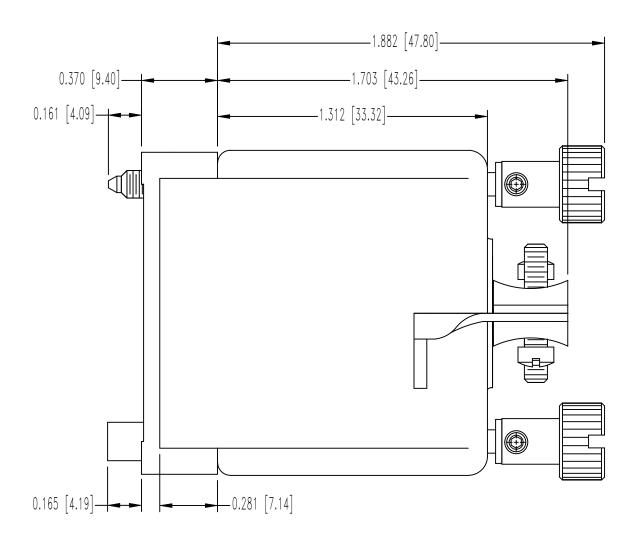

NOTES:

1. MATERIALS AND FINISHES:

INSULATOR: GLASS FILLED DAP PER ASTM-D5948, SDG-F, COLOR: GREY. HOOD, CABLE CLAMPS, AND KNOBS: ALUMINUM WITH YELLOW ANODIZE. JACKSCREWS: STAINLESS STEEL, PASSIVATED.

2. DETAILED PRODUCT, MECHANICAL, AND ELECTRICAL INFORMATION IS AVAILABLE IN THE LATEST STANDARD DENSITY RECTANGULAR PRODUCT PUBLICATION. VISIT CONNECTPOSITRONIC.COM/PRODUCTS/53/STANDARDENSITYRECTANGULAR OR CONNECTPOSITRONIC.COM.

3. CONNECTORS ARE ROHS COMPLIANT PER ROHS DIRECTIVE 2002/95/EC OF 27 JAN 2003.

4. DIMENSIONS ARE IN INCHES [MILLIMETERS].

|                              | POSITR<br>INDUST<br>www.connect |
|------------------------------|---------------------------------|
| DECIMAL TOL.                 | GMCT SERIES                     |
| $\pm 0.015$ [0.38]           | GN                              |
| ANGULAR TOL. $\pm 5^{\circ}$ | date drawing 2-2-12             |