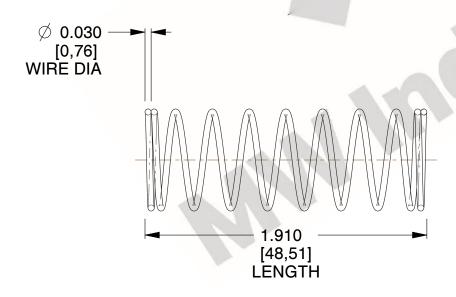

## **NOTES:**

1. Material: Hard Drawn 2. Finish: Glod Irridite

3. Ends: Closed

4. Total Coils: 10.000

5. Sugg. Max. Deflection: 0.490 (in) 6. Sugg. Max. Load: 2.300 (lbs)

7. All Drawing Dimensions are in Inches [mm]