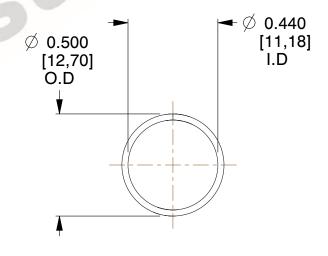

## **NOTES:**

1. Material: Hard Drawn 2. Finish: Glod Irridite

3. Ends: Closed

4. Total Coils: 10.000

5. Sugg. Max. Deflection: 0.490 (in) 6. Sugg. Max. Load: 2.300 (lbs)

7. All Drawing Dimensions are in Inches [mm]