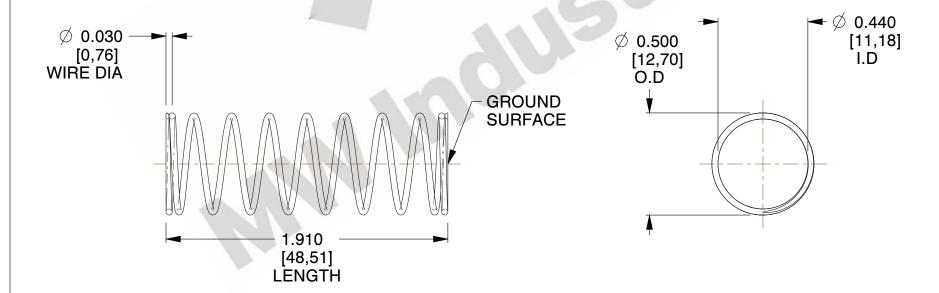

## **NOTES:**

1. Material : Spring Steel 2. Finish : Glod Irridite

3. Ends: Closed and Ground

4. Total Coils: 10.000

Sugg. Max. Deflection: 0.360 (in)
 Sugg. Max. Load: 2.300 (lbs)

7. All Drawing Dimensions are in Inches [mm]