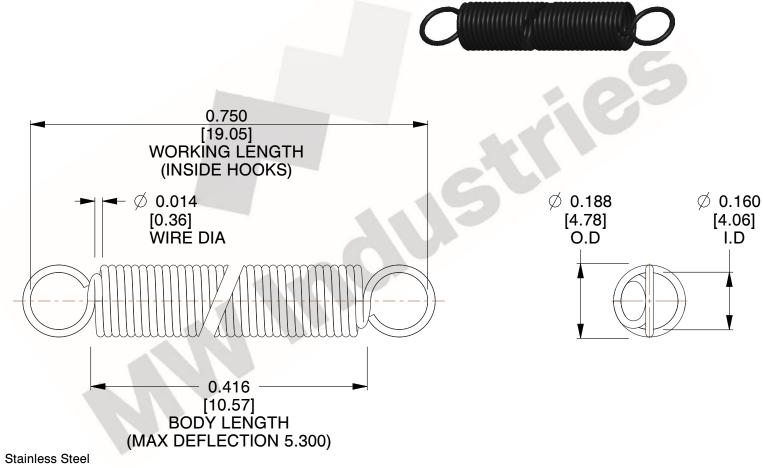

NOTES:

1. Material: Stainless Steel

2. Finish:

3. Sugg Max. Load: 0.550 (lbs) 4. Sugg Max. Deflection: 5.300 (in)

5. All Drawing Dimensions are in Inches [mm]

6. Coil

This file and any associated information and specifications are provided for reference and evaluation purposes only, and is subject to change without notice. MW Industries makes no representations, warranties or guarantees as to the appropriateness, accuracy, completeness, or suitability for any purpose, of the file, information or specifications. You are solely responsible for the use of the file, information or specifications.

3.000

SCALE

UNIT **ZZ3-11** INCH [mm] SHEET **EXTENSION SPRINGS** 1 of 1

**SPRINGS** 

COMPONENT