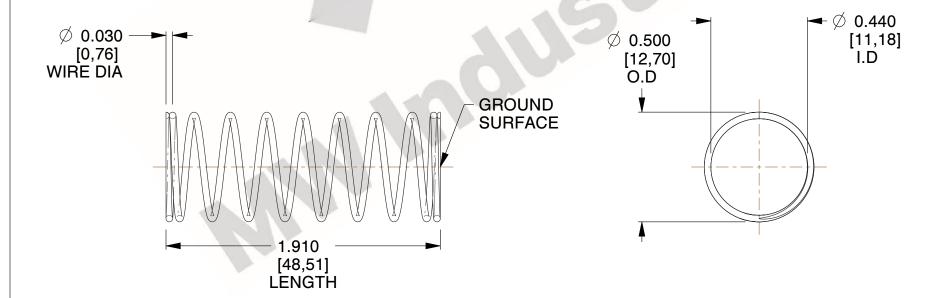

## **NOTES:**

1. Material: Stainless Steel

2. Finish: Glod Irridite

3. Ends: Closed and Ground

4. Total Coils: 10.000

5. Sugg. Max. Deflection: 0.890 (in) 6. Sugg. Max. Load : 2.300 (lbs)

7. All Drawing Dimensions are in Inches [mm]

2.286

SCALE

11772

COMPONENT

**COMPRESSION SPRINGS** 

UNIT

**SPRINGS** 

INCH [mm]