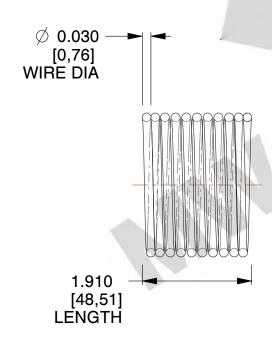

## **NOTES:**

1. Material : Music Wire 2. Finish : Glod Irridite

3. Ends: Closed

4. Total Coils: 10.000

Sugg. Max. Deflection: 0.060 (in)
 Sugg. Max. Load: 2.300 (lbs)

7. All Drawing Dimensions are in Inches [mm]