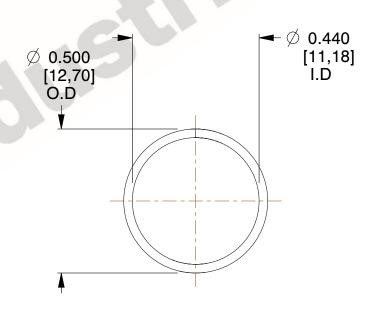

## **NOTES:**

1. Material : Music Wire 2. Finish : Glod Irridite

3. Ends: Closed

4. Total Coils: 10.000

Sugg. Max. Deflection: 0.060 (in)
 Sugg. Max. Load: 2.300 (lbs)

7. All Drawing Dimensions are in Inches [mm]