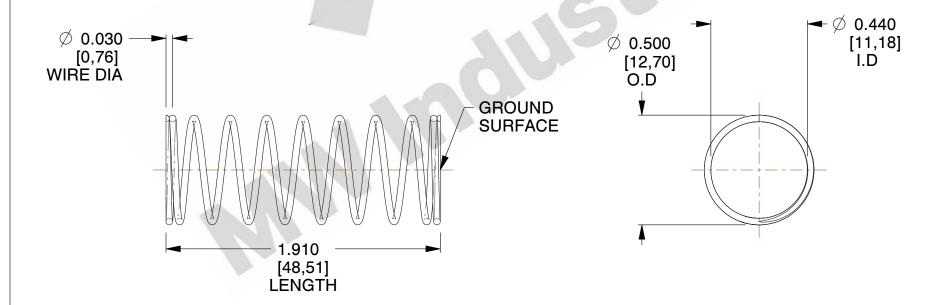

## **NOTES:**

1. Material : Spring Steel 2. Finish : Glod Irridite

3. Ends: Closed and Ground

4. Total Coils: 10.000

Sugg. Max. Deflection: 0.290 (in)
 Sugg. Max. Load: 2.300 (lbs)

7. All Drawing Dimensions are in Inches [mm]