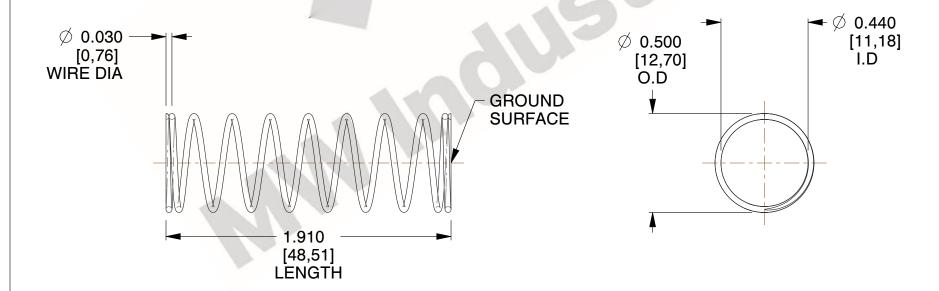

## **NOTES:**

1. Material : Stainless Steel

2. Finish: Glod Irridite

3. Ends: Closed and Ground

4. Total Coils: 10.000

5. Sugg. Max. Deflection: 0.590 (in)6. Sugg. Max. Load: 2.300 (lbs)

7. All Drawing Dimensions are in Inches [mm]

2.062

SCALE

11772

COMPONENT

COMPRESSION SPRINGS

UNIT INCH [mm]

SHEET

**SPRINGS** 