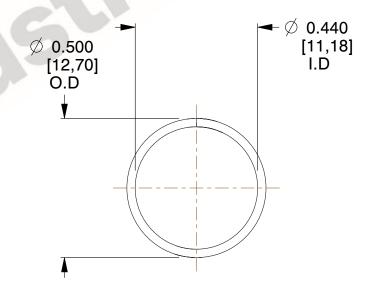

## **NOTES:**

1. Material : Music Wire 2. Finish : Glod Irridite

3. Ends: Closed

4. Total Coils: 10.000

Sugg. Max. Deflection: 0.270 (in)
Sugg. Max. Load: 2.300 (lbs)

7. All Drawing Dimensions are in Inches [mm]