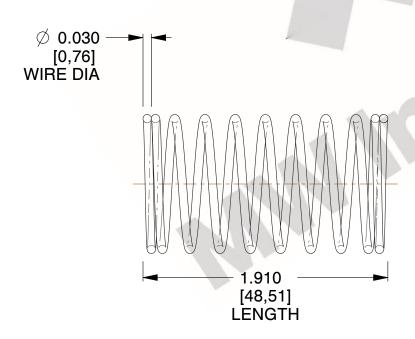

## **NOTES:**

1. Material : Music Wire 2. Finish : Glod Irridite

3. Ends: Closed

4. Total Coils: 10.000

Sugg. Max. Deflection: 0.270 (in)
Sugg. Max. Load: 2.300 (lbs)

7. All Drawing Dimensions are in Inches [mm]