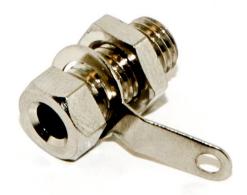

## BU-00232

(Uninsulated Panel Mount 4mm Banana Jack)

- The BU-00232 is an uninsulated panel mount 4mm banana jack with solder tab connection. The jack accepts unshrouded and retractable 4mm banana plugs only.
- Overall length 0.63" (16mm)
- Mounting: Can be mounted on panels up to 0.35" (8.9mm) thick with a recommended mounting hole of Ø0.25" (6.4mm).
- Material: Body Nickel-plated brass
- Ratings: Current 15 Amps
- RoHS 3 compliant