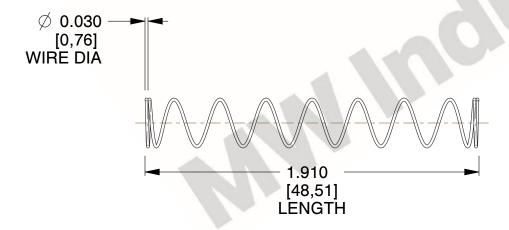

## **NOTES:**

1. Material : Spring Steel 2. Finish : Glod Irridite

3. Ends: Closed

4. Total Coils: 10.000

5. Sugg. Max. Deflection : 2.100 (in)6. Sugg. Max. Load : 2.300 (lbs)

7. All Drawing Dimensions are in Inches [mm]