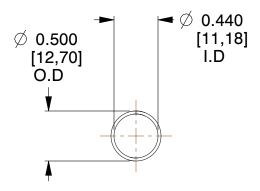

## **NOTES:**

1. Material : Spring Steel 2. Finish : Glod Irridite

3. Ends: Closed

4. Total Coils: 10.000

5. Sugg. Max. Deflection : 2.100 (in)6. Sugg. Max. Load : 2.300 (lbs)

7. All Drawing Dimensions are in Inches [mm]