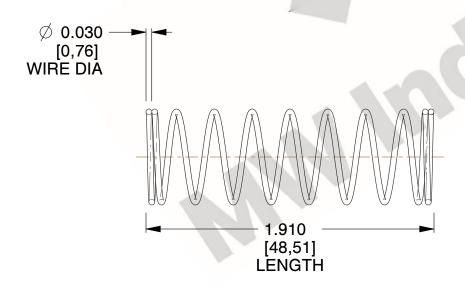

## **NOTES:**

Material : Music Wire
Finish : Glod Irridite

3. Ends: Closed

4. Total Coils: 10.000

Sugg. Max. Deflection: 1.200 (in)
Sugg. Max. Load: 2.300 (lbs)

7. All Drawing Dimensions are in Inches [mm]