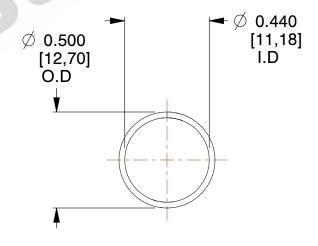

## **NOTES:**

Material : Music Wire
Finish : Glod Irridite

3. Ends: Closed

4. Total Coils: 10.000

Sugg. Max. Deflection: 1.200 (in)
Sugg. Max. Load: 2.300 (lbs)

7. All Drawing Dimensions are in Inches [mm]