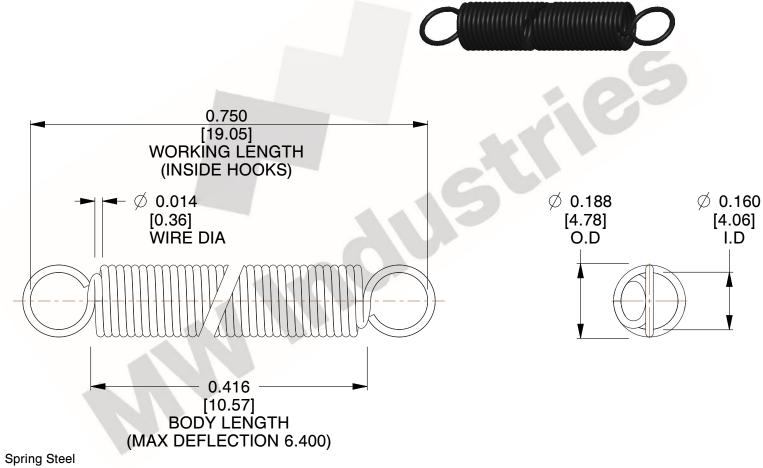

**NOTES:** 

1. Material : Spring Steel

2. Finish:

3. Sugg Max. Load: 0.550 (lbs) 4. Sugg Max. Deflection: 6.400 (in)

5. All Drawing Dimensions are in Inches [mm]

6. Coil Coun

makes no representations, warranties or guarantees as to the appropriateness, accuracy, completeness, or suitability for any purpose, of the file, information or specifications.