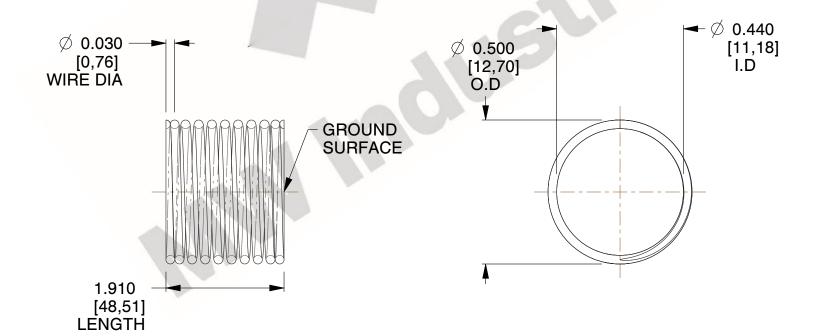

## **NOTES:**

1. Material: Stainless Steel

2. Finish: Glod Irridite

3. Ends: Closed and Ground

4. Total Coils: 10.000

5. Sugg. Max. Deflection: 0.190 (in)

6. Sugg. Max. Load: 2.300 (lbs)

7. All Drawing Dimensions are in Inches [mm]