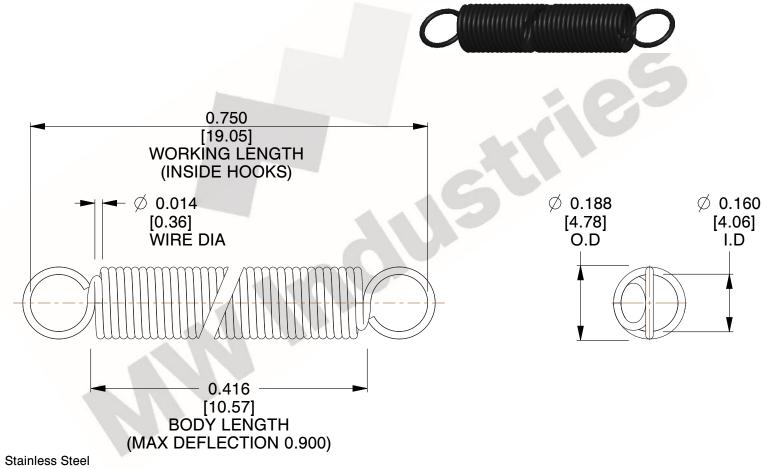

NOTES:

1. Material: Stainless Steel

2. Finish:

3. Sugg Max. Load: 0.550 (lbs) 4. Sugg Max. Deflection: 0.900 (in)

5. All Drawing Dimensions are in Inches [mm]

6. Coil C

This file and any associated information and specifications are provided for reference and evaluation purposes only, and is subject to change without notice. MW Industries makes no representations, warranties or guarantees as to the appropriateness, accuracy, completeness, or suitability for any purpose, of the file, information or specifications. You are solely responsible for the use of the file, information or specifications.

> SCALE 3.000

| COMPONENT    | SPRINGS |           |
|--------------|---------|-----------|
| ZZ3-11       |         | UNIT      |
|              |         | INCH [mm] |
|              | RINGS   | SHEET     |
| EXTENSION SP |         | 1 of 1    |