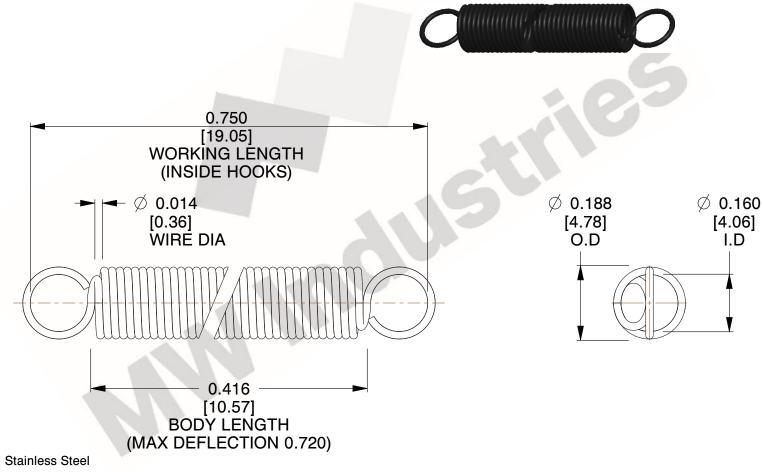

NOTES:

1. Material: Stainless Steel

2. Finish:

3. Sugg Max. Load: 0.550 (lbs) 4. Sugg Max. Deflection: 0.720 (in)

5. All Drawing Dimensions are in Inches [mm]

6. Coi

This file and any associated information and specifications are provided for reference and evaluation purposes only, and is subject to change without notice. MW Industries makes no representations, warranties or guarantees as to the appropriateness, accuracy, completeness, or suitability for any purpose, of the file, information or specifications. You are solely responsible for the use of the file, information or specifications.

> SCALE 3.000

| COMPONENT    | SPRINGS |           |
|--------------|---------|-----------|
| ZZ3-11       |         | UNIT      |
|              |         | INCH [mm] |
| EXTENSION SP | PRINGS  | SHEET     |
|              |         | 1 of 1    |