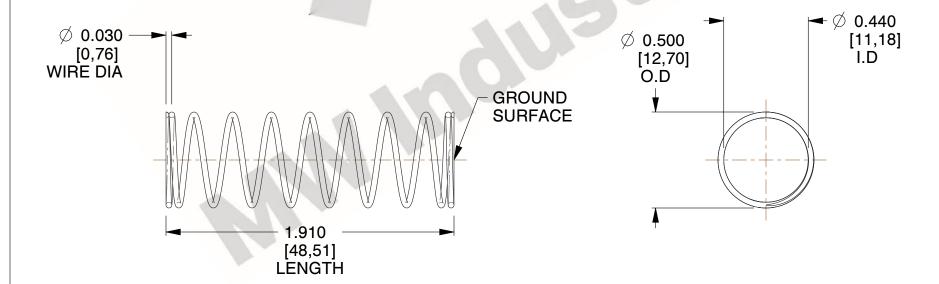

## **NOTES:**

1. Material : Stainless Steel

2. Finish: Glod Irridite

3. Ends: Closed and Ground

4. Total Coils: 10.000

Sugg. Max. Deflection: 0.620 (in)
 Sugg. Max. Load: 2.300 (lbs)

7. All Drawing Dimensions are in Inches [mm]