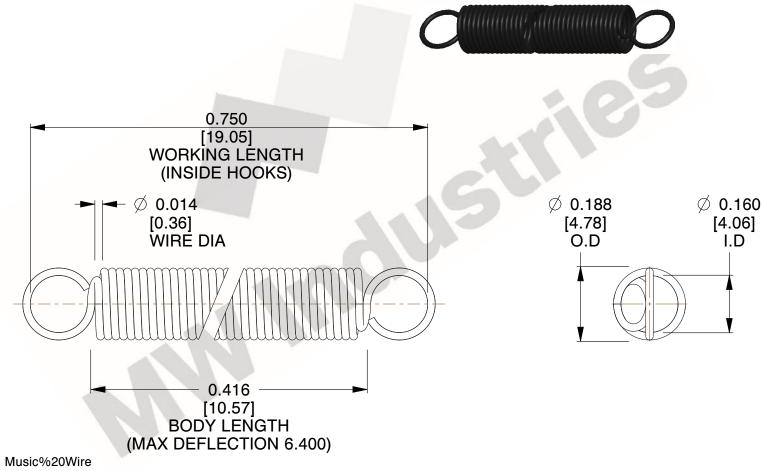

NOTES:

1. Material: Music%20Wire

2. Finish:

3. Sugg Max. Load: 0.550 (lbs) 4. Sugg Max. Deflection: 6.400 (in)

5. All Drawing Dimensions are in Inches [mm]

6. Coil%20Count%2

makes no representations, warranties or guarantees as to the appropriateness, accuracy, completeness, or suitability for any purpose, of the file, information or specifications.