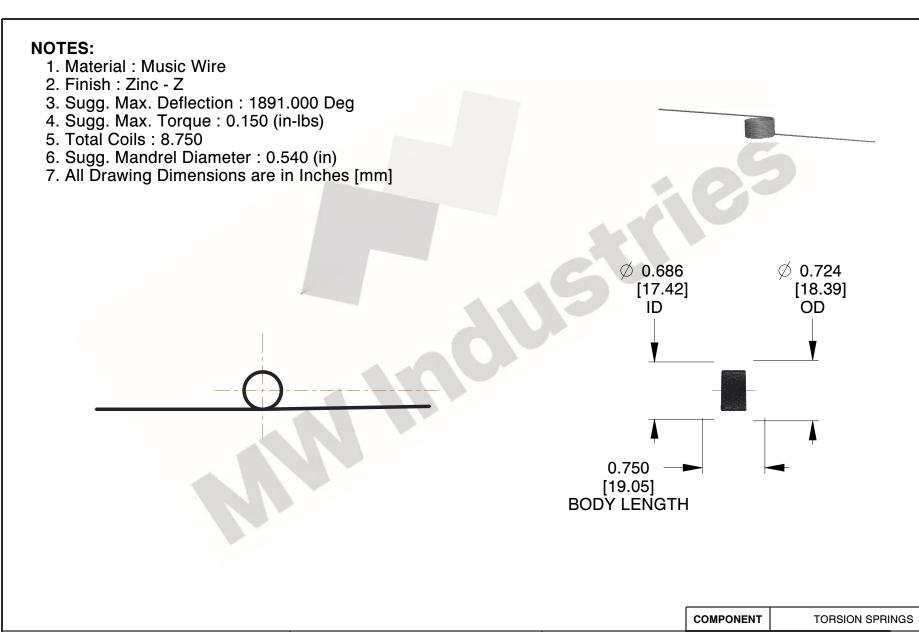

www.mwcomponents.com

800.237.5225

This file and any associated information and specifications are provided for reference and evaluation purposes only, and is subject to change without notice. MW Industries makes no representations, warranties or guarantees as to the appropriateness, accuracy, completeness, or suitability for any purpose, of the file, information or specifications. You are solely responsible for the use of the file, information or specifications.

This drawing is the property of MW Industries. It contains confidential, proprietary information that is MW Industries property. Do not disclose to or duplicate for others except as authorized by MW Industries.

SCALE

0.870

TO-1114

**TORSION SPRINGS** 

UNIT

INCH [mm]

SHEET 1 of 1