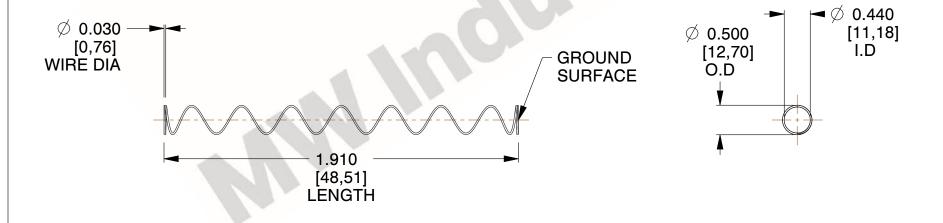

## **NOTES:**

1. Material : Stainless Steel

2. Finish: Glod Irridite

3. Ends: Closed and Ground

4. Total Coils: 10.000

5. Sugg. Max. Deflection: 5.100 (in)6. Sugg. Max. Load: 2.300 (lbs)

7. All Drawing Dimensions are in Inches [mm]