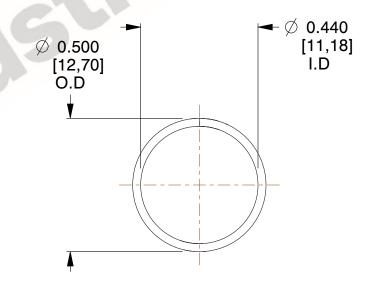

## **NOTES:**

1. Material : Music Wire 2. Finish : Glod Irridite

3. Ends: Closed

4. Total Coils: 10.000

Sugg. Max. Deflection: 0.710 (in)
 Sugg. Max. Load: 2.300 (lbs)

7. All Drawing Dimensions are in Inches [mm]