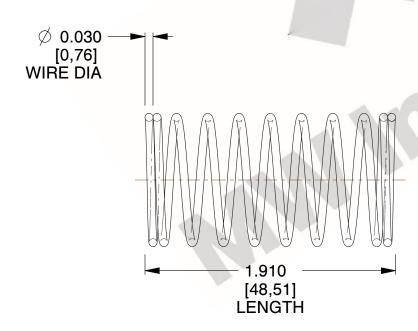

## **NOTES:**

1. Material : Music Wire 2. Finish : Glod Irridite

3. Ends: Closed

4. Total Coils: 10.000

Sugg. Max. Deflection: 0.710 (in)
 Sugg. Max. Load: 2.300 (lbs)

7. All Drawing Dimensions are in Inches [mm]