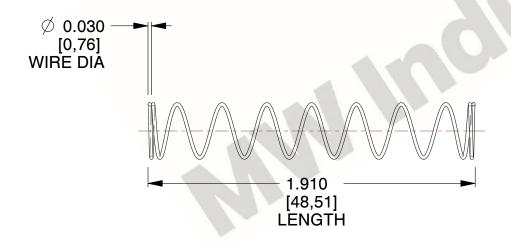

## **NOTES:**

1. Material : Spring Steel 2. Finish : Glod Irridite

3. Ends: Closed

4. Total Coils: 10.000

Sugg. Max. Deflection: 0.810 (in)
 Sugg. Max. Load: 2.300 (lbs)

7. All Drawing Dimensions are in Inches [mm]