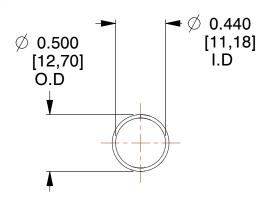

## **NOTES:**

1. Material : Spring Steel 2. Finish : Glod Irridite

3. Ends: Closed

4. Total Coils: 10.000

Sugg. Max. Deflection: 0.810 (in)
 Sugg. Max. Load: 2.300 (lbs)

7. All Drawing Dimensions are in Inches [mm]