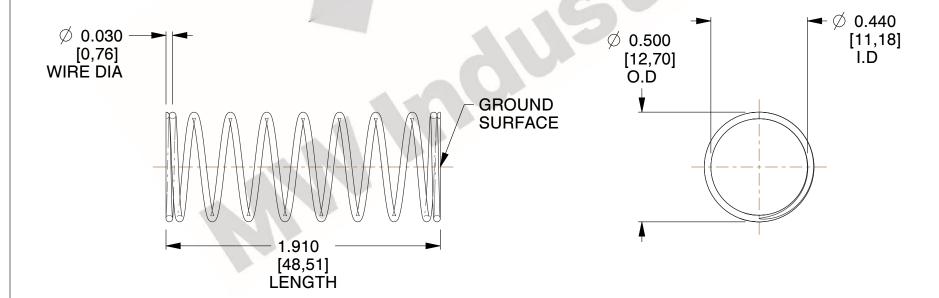

## **NOTES:**

1. Material : Stainless Steel

2. Finish: Glod Irridite

3. Ends: Closed and Ground

4. Total Coils: 10.000

Sugg. Max. Deflection: 0.750 (in)
 Sugg. Max. Load: 2.300 (lbs)

7. All Drawing Dimensions are in Inches [mm]

2.286

SCALE

11772

COMPONENT

COMPRESSION SPRINGS

UNIT
INCH [mm]
SHEET

**SPRINGS**