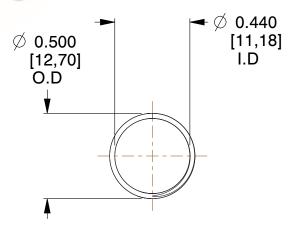

## **NOTES:**

1. Material : Stainless Steel

2. Finish: Glod Irridite

3. Ends: Closed and Ground

4. Total Coils: 10.000

5. Sugg. Max. Deflection: 0.460 (in)6. Sugg. Max. Load: 2.300 (lbs)

7. All Drawing Dimensions are in Inches [mm]

1.778

SCALE

11772

COMPONENT

COMPRESSION SPRINGS

UNIT

**SPRINGS** 

INCH [mm]