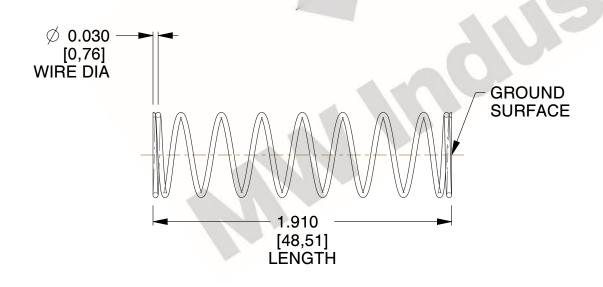

## **NOTES:**

1. Material : Stainless Steel

2. Finish: Glod Irridite

3. Ends: Closed and Ground

4. Total Coils: 10.000

5. Sugg. Max. Deflection: 0.460 (in)6. Sugg. Max. Load: 2.300 (lbs)

7. All Drawing Dimensions are in Inches [mm]

1.778

SCALE

11772

COMPONENT

COMPRESSION SPRINGS

UNIT

**SPRINGS** 

INCH [mm]