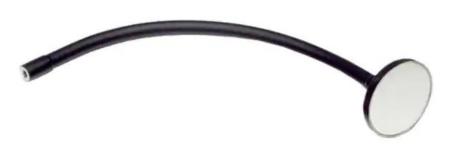

## **HEAVY DUTY GOOSENECK FLEX ARM**

95162 9" Long, 1/4-20 Female, Magnetic Base

| ARM LENGTH       | 9" (228.6mm)                                    |
|------------------|-------------------------------------------------|
| ARM MATERIAL     | Steel                                           |
| OUTSIDE DIAMETER | .695"                                           |
| INSIDE DIAMETER  | .325"                                           |
| LOAD RATING      | Max Load @ 90 Degrees:                          |
|                  | 3.5 pounds                                      |
| FEEL             | Heavy Duty, Feels Stiff                         |
| MOUNTING STYLE   | Magnetic Base, 3.0" Dia (76.2mm)                |
| TOP FITTING      | 1/4-20 UNC Female Thread                        |
|                  | Male Thread Conversion Kit included with single |
|                  | use tube of Loctite and Male Stud               |
| BASE FITTING     | 3/8-16 UNC Female Thread,                       |
|                  | with Magnetic Base Attached                     |
| COVERING SLEEVE  | PVC, Matte Black                                |