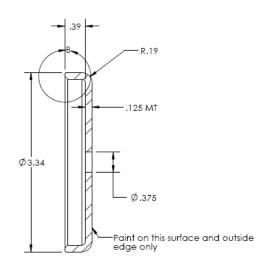

## **HEAVY DUTY GOOSENECK FLEX ARM**

95162 9" Long, 1/4-20 Female, Magnetic Base

| ARM LENGTH       | 9" (228.6mm)                                    |
|------------------|-------------------------------------------------|
| ARM MATERIAL     | Steel                                           |
| OUTSIDE DIAMETER | .695"                                           |
| INSIDE DIAMETER  | .325"                                           |
| LOAD RATING      | Max Load @ 90 Degrees:                          |
|                  | 3.5 pounds                                      |
| FEEL             | Heavy Duty, Feels Stiff                         |
| MOUNTING STYLE   | Magnetic Base, 3.0" Dia (76.2mm)                |
| TOP FITTING      | 1/4-20 UNC Female Thread                        |
|                  | Male Thread Conversion Kit included with single |
|                  | use tube of Loctite and Male Stud               |
| BASE FITTING     | 3/8-16 UNC Female Thread,                       |
|                  | with Magnetic Base Attached                     |
| COVERING SLEEVE  | PVC, Matte Black                                |