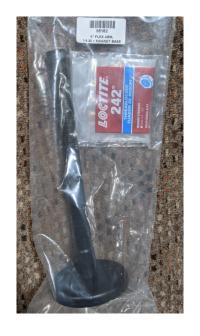

## **HEAVY DUTY GOOSENECK FLEX ARM**

95162 9" Long, 1/4-20 Female, Magnetic Base

| ARM LENGTH       | 9" (228.6mm)                                    |
|------------------|-------------------------------------------------|
| ARM MATERIAL     | Steel                                           |
| OUTSIDE DIAMETER | .695"                                           |
| INSIDE DIAMETER  | .325"                                           |
| LOAD RATING      | Max Load @ 90 Degrees:                          |
|                  | 3.5 pounds                                      |
| FEEL             | Heavy Duty, Feels Stiff                         |
| MOUNTING STYLE   | Magnetic Base, 3.0" Dia (76.2mm)                |
| TOP FITTING      | 1/4-20 UNC Female Thread                        |
|                  | Male Thread Conversion Kit included with single |
|                  | use tube of Loctite and Male Stud               |
| BASE FITTING     | 3/8-16 UNC Female Thread,                       |
|                  | with Magnetic Base Attached                     |
| COVERING SLEEVE  | PVC, Matte Black                                |