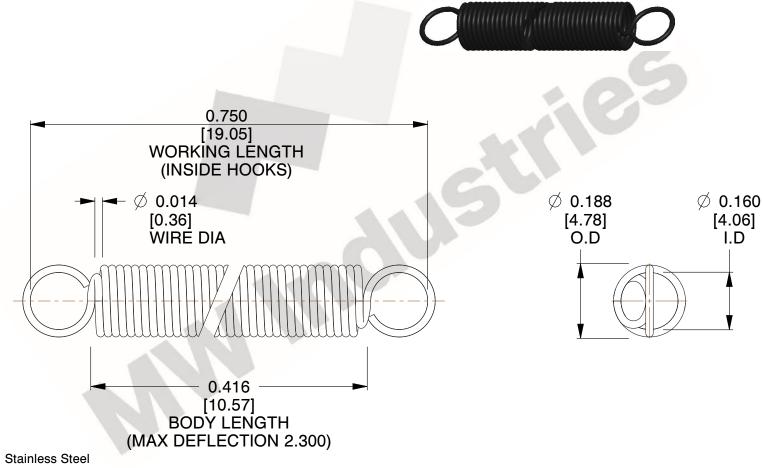

NOTES:

1. Material: Stainless Steel

2. Finish:

3. Sugg Max. Load: 0.550 (lbs) 4. Sugg Max. Deflection: 2.300 (in)

5. All Drawing Dimensions are in Inches [mm]

6. Coil

This file and any associated information and specifications are provided for reference and evaluation purposes only, and is subject to change without notice. MW Industries makes no representations, warranties or guarantees as to the appropriateness, accuracy, completeness, or suitability for any purpose, of the file, information or specifications. You are solely responsible for the use of the file, information or specifications.

> SCALE 3.000

COMPONENT **SPRINGS** UNIT **ZZ3-11** INCH [mm] SHEET **EXTENSION SPRINGS** 1 of 1