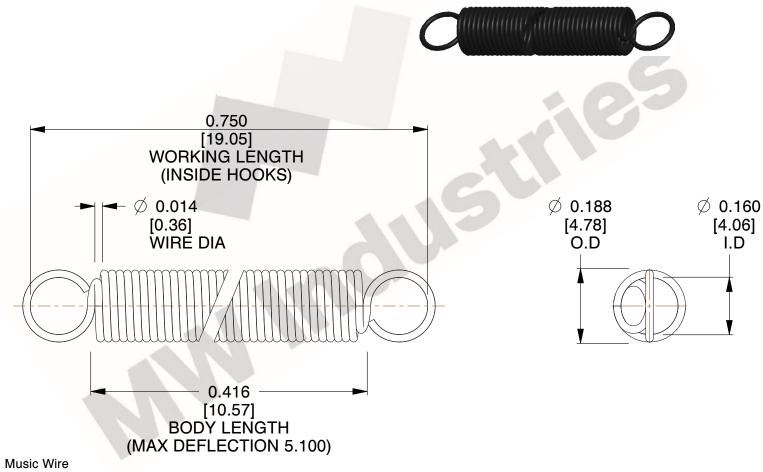

NOTES:

1. Material: Music Wire

2. Finish:

3. Sugg Max. Load: 0.550 (lbs) 4. Sugg Max. Deflection: 5.100 (in)

5. All Drawing Dimensions are in Inches [mm]

6. Coil Co

www.mwcomponents.com

800.237.5225

3.000

SCALE

COMPONENT **SPRINGS** UNIT **ZZ3-11** INCH [mm] SHEET **EXTENSION SPRINGS** 1 of 1