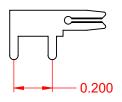

**TOLERANCE** UNLESS OTHERWISE SPECIFIED

.X ±0.25 .XX ±0.13 .XXX ±0.05

THIS IS A C.A.D. GENERATED DRAWING DO NOT MAKE MANUAL REVISIONS TO MASTER.

ISSUE NUMBER ORIGINAL

CONTACT 100-290-203

.200 CONTACT SPACING TOTAL NUMBER OF CONTACTS 7

105 Assembly ISSUE DRAWING NUMBER: PART NUMBER: 105-007-203-200