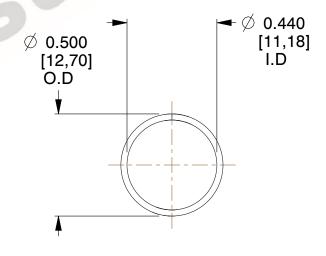

## **NOTES:**

1. Material : Spring Steel 2. Finish : Glod Irridite

3. Ends: Closed

4. Total Coils: 10.000

5. Sugg. Max. Deflection : 0.350 (in)6. Sugg. Max. Load : 2.300 (lbs)

7. All Drawing Dimensions are in Inches [mm]