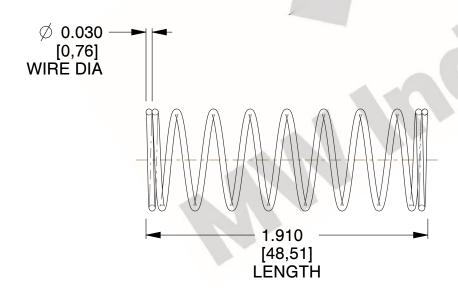

## **NOTES:**

1. Material : Spring Steel 2. Finish : Glod Irridite

3. Ends: Closed

4. Total Coils: 10.000

5. Sugg. Max. Deflection : 0.350 (in)6. Sugg. Max. Load : 2.300 (lbs)

7. All Drawing Dimensions are in Inches [mm]