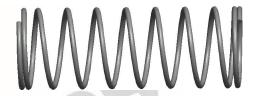

## **NOTES:**

1. Material : Spring Steel 2. Finish : Glod Irridite

3. Ends: Closed

4. Total Coils: 10.000

5. Sugg. Max. Deflection : 0.350 (in)6. Sugg. Max. Load : 2.300 (lbs)

7. All Drawing Dimensions are in Inches [mm]