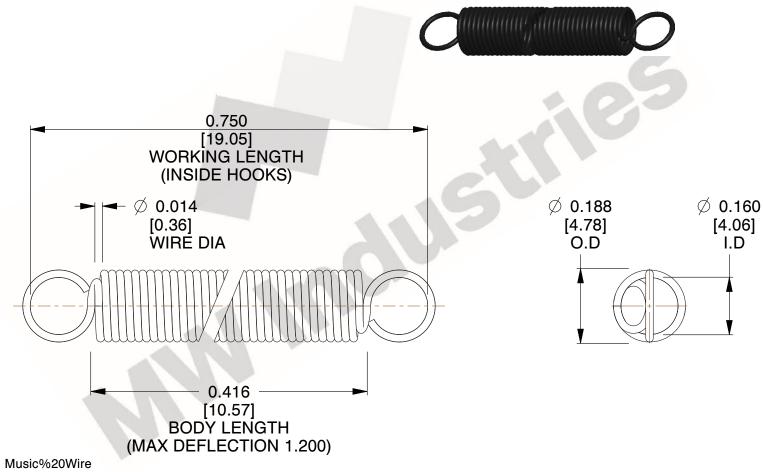

NOTES:

1. Material: Music%20Wire

2. Finish:

3. Sugg Max. Load: 0.550 (lbs) 4. Sugg Max. Deflection: 1.200 (in)

5. All Drawing Dimensions are in Inches [mm]

6. Coil%20Count%2

www.mwcomponents.com

This file and any associated information and specifications are provided for reference and evaluation purposes only, and is subject to change without notice. MW Industries makes no representations, warranties or guarantees as to the appropriateness, accuracy, completeness, or suitability for any purpose, of the file, information or specifications. You are solely responsible for the use of the file, information or specifications.

3.000

SCALE

**ZZ3-11 EXTENSION SPRINGS** 

COMPONENT

UNIT INCH [mm] SHEET 1 of 1

**SPRINGS** 

800.237.5225