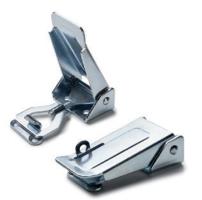

## Adjustable hook clamp

Steel or stainless steel

### STANDARD EXECUTIONS

- TLM.: basic hook clamp.

- TLML: hook clamp with padlock hole. Indexes for materials and treatments to add to the above-mentioned

standard executions:

- Z: zinc-plated steel. - SST: AISI 304 stainless steel.