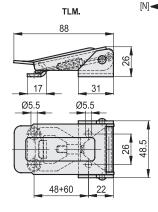

## TLM.

0

4

S 5

8 6

Q20 8

♥ 9

12

13

15

16 (17)

8

### STANDARD EXECUTIONS

- TLM.: basic hook clamp.

- TLML: hook clamp with padlock hole. Indexes for materials and treatments to add to the above-mentioned

standard executions:

- Z: zinc-plated steel. - SST: AISI 304 stainless steel.