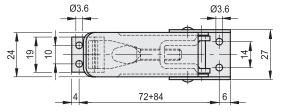

#### **METRIC**

Į

| Code   | Description      | Max. working<br>load<br>[N] | Load at<br>breakage<br>[N] | ۵'۵ |
|--------|------------------|-----------------------------|----------------------------|-----|
| 420161 | TLN.Z-14/72-84+R | 1000                        | 2000                       | 74  |

# Adjustable hook clamp

Steel

TLN.