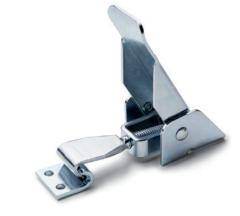

## Adjustable hook clamp

Steel or stainless steel

### STANDARD EXECUTIONS

- TLM.: basic hook clamp.

- TLML: hook clamp with padlock hole. Indexes for materials and treatments to add to the above-mentioned

standard executions:

- Z: zinc-plated steel. - SST: AISI 304 stainless steel.