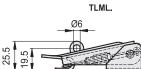

## TLM.

0

4

S 5

8 6

Q20 8

♥ 9

12

13

15

16 (17)

8

### STANDARD EXECUTIONS

- TLM.: basic hook clamp.

- TLML: hook clamp with padlock hole. Indexes for materials and treatments to add to the above-mentioned

standard executions:

- Z: zinc-plated steel. - SST: AISI 304 stainless steel.