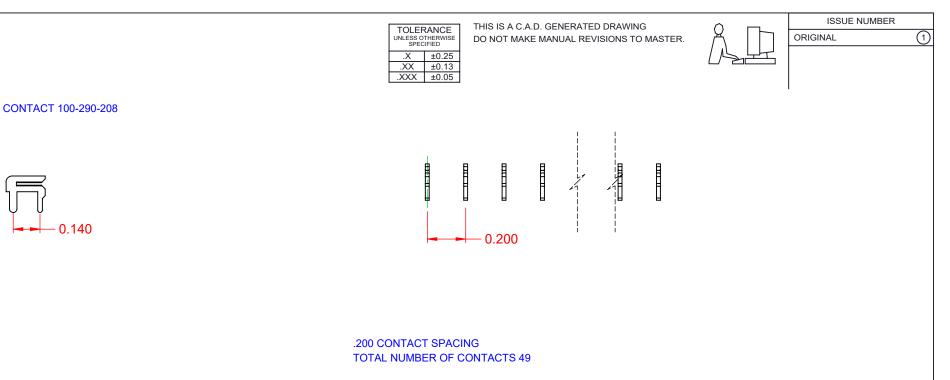

NOTE: CONTACTS ARE HELD IN A CARRIER FOR EASE OF ASSEMBLY

|  | 105 SERIES - VERTICAL CONTACT PATTERN  |                                                                                                                                                                                                                | ACAD REFERENCE NO.: 105 Assembly |            |       |
|--|----------------------------------------|----------------------------------------------------------------------------------------------------------------------------------------------------------------------------------------------------------------|----------------------------------|------------|-------|
|  |                                        |                                                                                                                                                                                                                | DRAWN: C.B DATE: April 8, 20     |            | 20    |
|  |                                        |                                                                                                                                                                                                                | CHECKED:                         | DATE:      |       |
|  | EDAC INC<br>TORONTO, ONTARIO<br>CANADA | THESE DRAWINGS AND SPECIFICATIONS<br>ARE THE PROPERTY OF EDAC INC.,AND<br>SHALL NOT BE REPRODUCED,OR COPIED<br>OR USED AS THE BASIS FOR THE<br>MANUFACTURE OR SALE OF APPARATUS<br>WITHOUT WRITTEN PERMISSION. | SCALE: 2:1                       | SHEET 1 OF | 1     |
|  |                                        |                                                                                                                                                                                                                | DRAWING NUMBER: 105 Assembly     |            | ISSUE |
|  | YOUR CONNECTION TO QUALITY & SERVICE   |                                                                                                                                                                                                                | PART NUMBER: 105-049             | -208-200   | 1     |