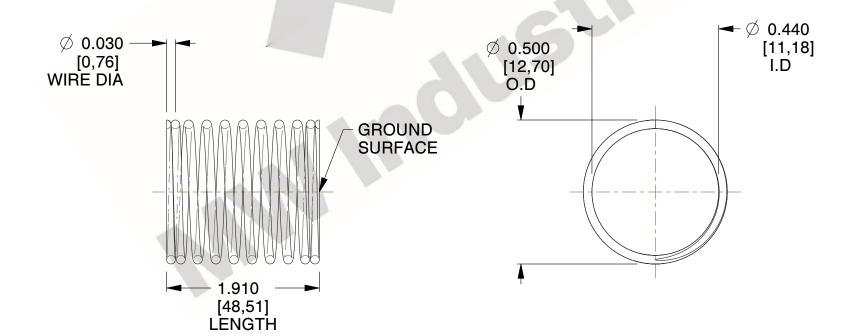

## **NOTES:**

1. Material: Stainless Steel

2. Finish: Glod Irridite

3. Ends: Closed and Ground

4. Total Coils: 10.000

5. Sugg. Max. Deflection: 0.060 (in)6. Sugg. Max. Load: 2.300 (lbs)

7. All Drawing Dimensions are in Inches [mm]