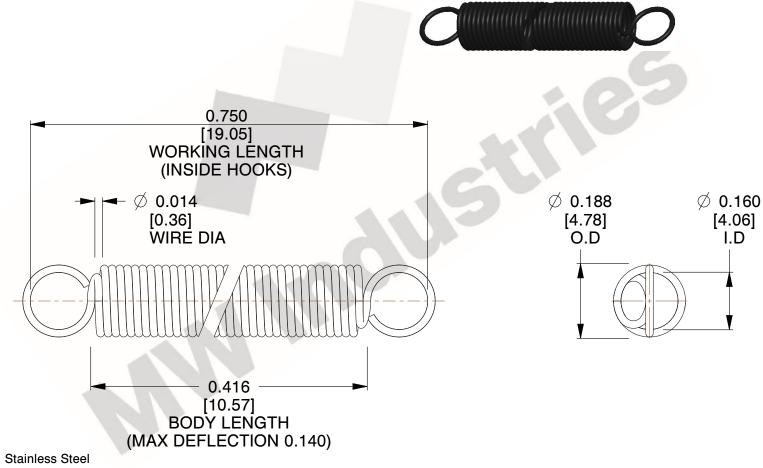

NOTES:

1. Material: Stainless Steel

2. Finish:

3. Sugg Max. Load: 0.550 (lbs) 4. Sugg Max. Deflection: 0.140 (in)

5. All Drawing Dimensions are in Inches [mm]

6. Coi

This file and any associated information and specifications are provided for reference and evaluation purposes only, and is subject to change without notice. MW Industries makes no representations, warranties or guarantees as to the appropriateness, accuracy, completeness, or suitability for any purpose, of the file, information or specifications. You are solely responsible for the use of the file, information or specifications.

SCALE 3.000

| COMPONENT    | SPRINGS |           |
|--------------|---------|-----------|
| ZZ3-11       |         | UNIT      |
|              |         | INCH [mm] |
| EXTENSION SF | PRINGS  | SHEET     |
|              |         | 1 of 1    |