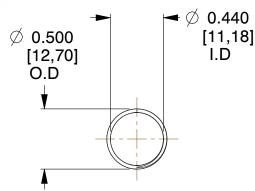

## **NOTES:**

1. Material: Stainless Steel

2. Finish: Glod Irridite

3. Ends: Closed and Ground

4. Total Coils: 10.000

5. Sugg. Max. Deflection: 0.840 (in) 6. Sugg. Max. Load: 2.300 (lbs)

7. All Drawing Dimensions are in Inches [mm]