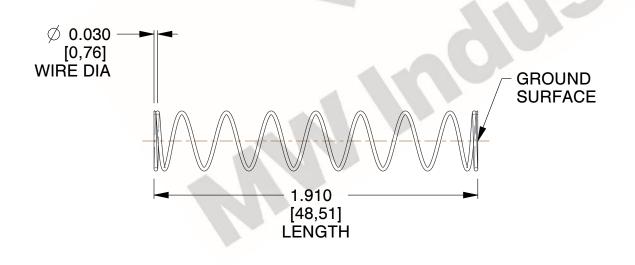

## **NOTES:**

1. Material: Stainless Steel

2. Finish: Glod Irridite

3. Ends: Closed and Ground

4. Total Coils: 10.000

5. Sugg. Max. Deflection: 0.840 (in) 6. Sugg. Max. Load: 2.300 (lbs)

7. All Drawing Dimensions are in Inches [mm]

SCALE

1.254

11772

COMPONENT

**COMPRESSION SPRINGS** 

UNIT

**SPRINGS** 

INCH [mm]