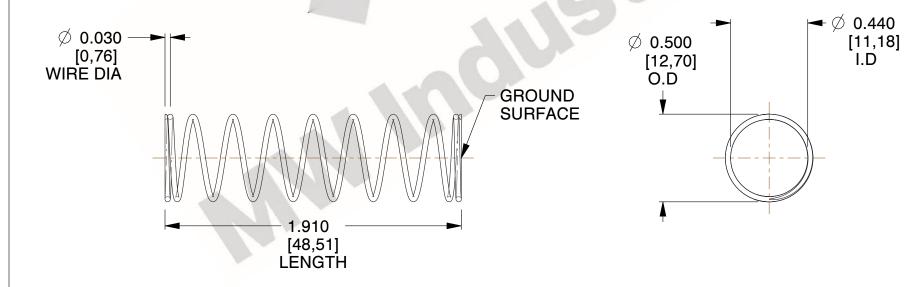

## **NOTES:**

1. Material : Music Wire 2. Finish : Glod Irridite

3. Ends: Closed and Ground

4. Total Coils: 10.000

Sugg. Max. Deflection: 0.940 (in)
 Sugg. Max. Load: 2.300 (lbs)

7. All Drawing Dimensions are in Inches [mm]

SCALE

1.826

COMPONENT SPRINGS

11772

COMPRESSION SPRINGS

UNIT
INCH [mm]
SHEET