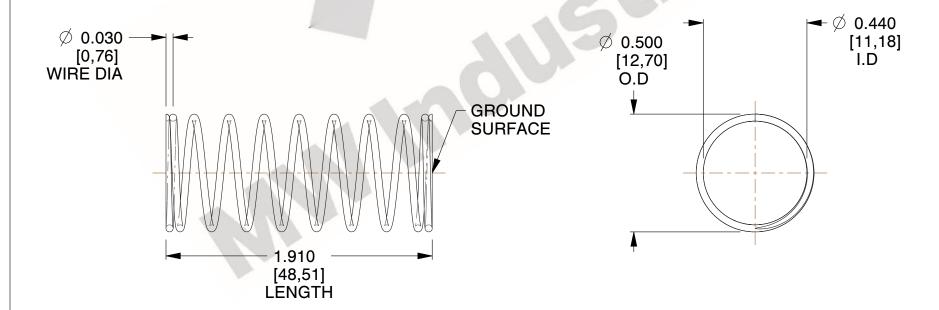

## **NOTES:**

1. Material : Stainless Steel

2. Finish: Glod Irridite

3. Ends: Closed and Ground

4. Total Coils: 10.000

Sugg. Max. Deflection: 0.570 (in)
 Sugg. Max. Load: 2.300 (lbs)

7. All Drawing Dimensions are in Inches [mm]