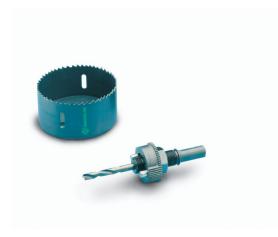

HOLESAW, VARIABLE PITCH (4")

Bi-Metal Hole Saws

Cat No: 825-4

UPC No: 783310191766

## Description

• Cut through steel, tin, aluminum, fiberglass, wood and plastic

- Deep 1-5/8 IN (41.3 mm) cutting depth allows for cuttingthrough 2 IN x 4 IN wood studs
- Extra-tough bi-metal blade- we use the highest grade oftool steel to outlast competitor's blades. That beats premature saw replacement and savesyou money
- Steam oxide finish no paint to gum up and slow cutting. The saw runs cooler for longer life and better performance
- Extra-thick backplate minimizes vibration for smoother, easier, less tiring cutting
- Made in USA

## **Specifications**

Cutting Size : 1-5/8 INHole Diameter : 4.000 INMaterial : Bi-Metal

Type : Variable Pitch

Use With Quick Change Arbor No.: 2801Use With Standard Arbor No.: 37156