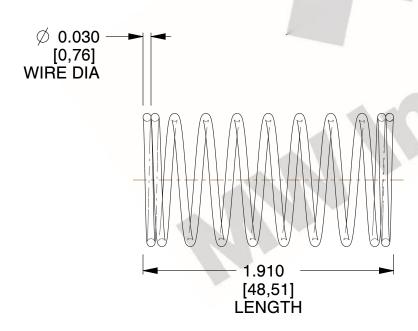

## **NOTES:**

1. Material: Stainless Steel

2. Finish: Glod Irridite

3. Ends: Closed

4. Total Coils: 10.000

Sugg. Max. Deflection: 0.510 (in)
 Sugg. Max. Load: 2.300 (lbs)

7. All Drawing Dimensions are in Inches [mm]