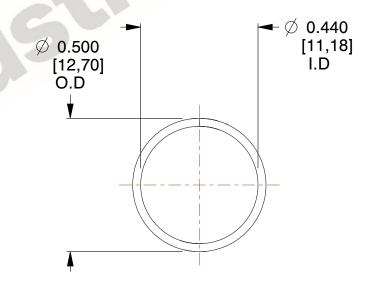

## **NOTES:**

1. Material: Stainless Steel

2. Finish: Glod Irridite

3. Ends: Closed

4. Total Coils: 10.000

Sugg. Max. Deflection: 0.510 (in)
 Sugg. Max. Load: 2.300 (lbs)

7. All Drawing Dimensions are in Inches [mm]