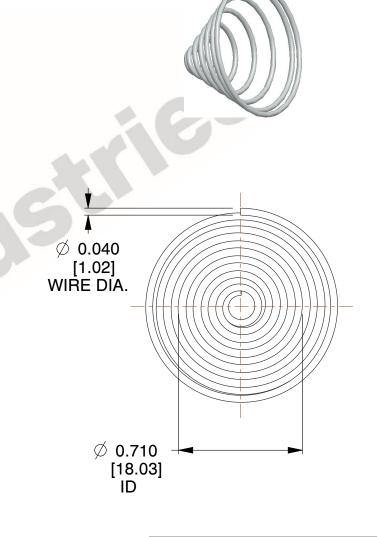

## **NOTES:**

1. Material : Stainless Steel

2. Total Coils : 6.750

3. Solid Height: 0.450 (in)

4. Finish: ZINC 5. Ends: Closed

6. All Drawing Dimensions are in Inches [mm]

This file and any associated information and specifications are provided for reference and evaluation purposes only, and is subject to change without notice. MW Industries makes no representations, warranties or guarantees as to the appropriateness, accuracy, completeness, or suitability for any purpose, of the file, information or specifications. You are solely responsible for the use of the file, information or specifications.

1.820

SCALE

**TA-2204CS** 

**COMPONENT** 

TAPERED SPRINGS

UNIT
INCH [mm]
SHEET
1 of 1

**TAPERED SPRINGS** 

www.mwcomponents.com