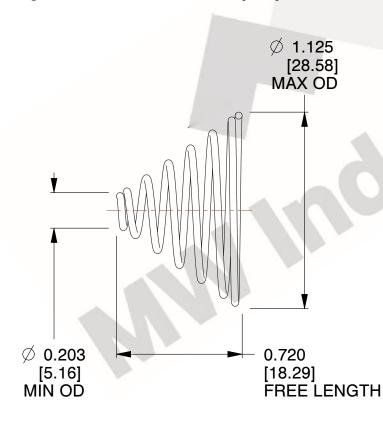

## **NOTES:**

1. Material : Stainless Steel

2. Total Coils : 6.750

3. Solid Height: 0.450 (in)

4. Finish: ZINC 5. Ends: Closed

6. All Drawing Dimensions are in Inches [mm]

This file and any associated information and specifications are provided for reference and evaluation purposes only, and is subject to change without notice. MW Industries makes no representations, warranties or guarantees as to the appropriateness, accuracy, completeness, or suitability for any purpose, of the file, information or specifications. You are solely responsible for the use of the file, information or specifications.

1.820

SCALE

**TA-2204CS** 

**COMPONENT** 

TAPERED SPRINGS

UNIT
INCH [mm]
SHEET
1 of 1

**TAPERED SPRINGS** 

www.mwcomponents.com