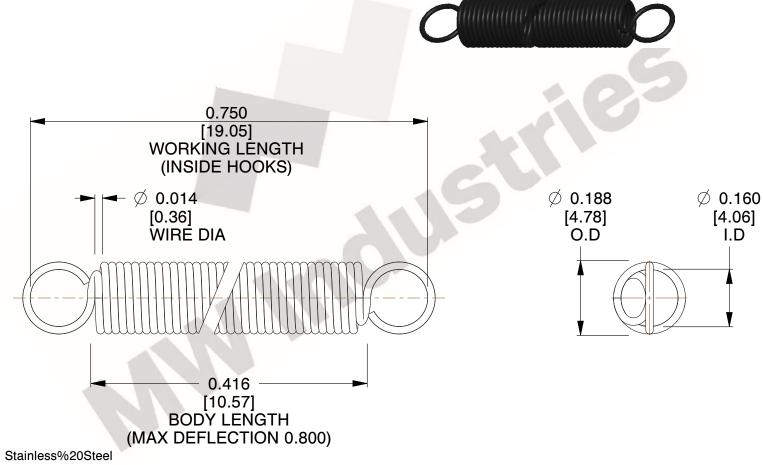

NOTES:

1. Material: Stainless%20Steel

2. Finish:

3. Sugg Max. Load: 0.550 (lbs) 4. Sugg Max. Deflection: 0.800 (in)

5. All Drawing Dimensions are in Inches [mm]

6. Coil%

This file and any associated information and specifications are provided for reference and evaluation purposes only, and is subject to change without notice. MW Industries makes no representations, warranties or guarantees as to the appropriateness, accuracy, completeness, or suitability for any purpose, of the file, information or specifications. You are solely responsible for the use of the file, information or specifications.

> SCALE 3.000

| COMPONENT    | SPRINGS |           |
|--------------|---------|-----------|
| ZZ3-11       |         | UNIT      |
|              |         | INCH [mm] |
| EXTENSION SF | PRINGS  | SHEET     |
|              |         | 1 of 1    |