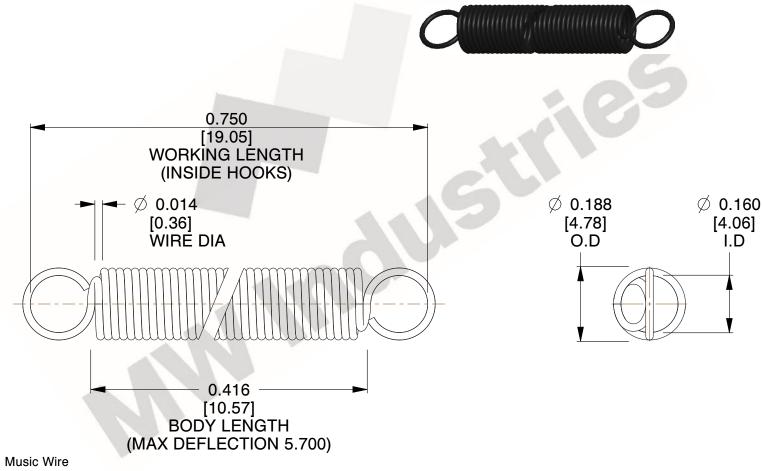

NOTES:

1. Material: Music Wire

2. Finish:

3. Sugg Max. Load: 0.550 (lbs) 4. Sugg Max. Deflection: 5.700 (in)

5. All Drawing Dimensions are in Inches [mm]

6. Coil C

This file and any associated information and specifications are provided for reference and evaluation purposes only, and is subject to change without notice. MW Industries makes no representations, warranties or guarantees as to the appropriateness, accuracy, completeness, or suitability for any purpose, of the file, information or specifications. You are solely responsible for the use of the file, information or specifications.

> SCALE 3.000

COMPONENT **SPRINGS** UNIT **ZZ3-11** INCH [mm] SHEET **EXTENSION SPRINGS** 1 of 1