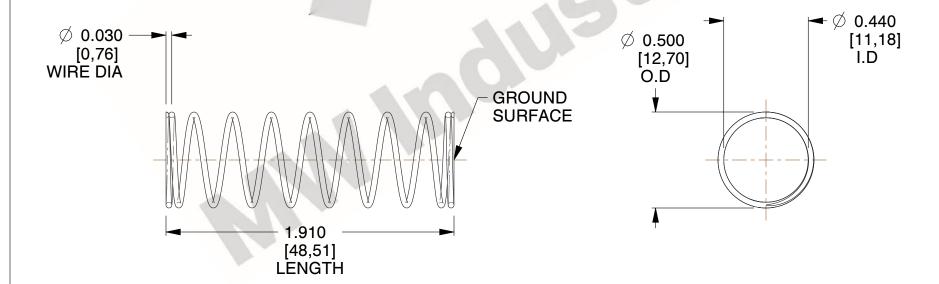

## **NOTES:**

1. Material: Stainless Steel

2. Finish: Glod Irridite

3. Ends: Closed and Ground

4. Total Coils: 10.000

5. Sugg. Max. Deflection: 0.750 (in) 6. Sugg. Max. Load : 2.300 (lbs)

7. All Drawing Dimensions are in Inches [mm]

2.000

SCALE

11772

COMPONENT

**COMPRESSION SPRINGS** 

UNIT INCH [mm] SHEET

1 of 1

**SPRINGS** 