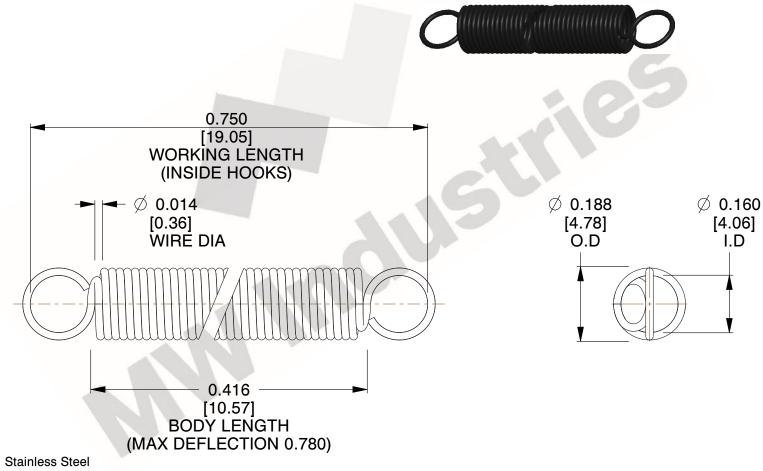

NOTES:

1. Material: Stainless Steel

2. Finish:

3. Sugg Max. Load: 0.550 (lbs) 4. Sugg Max. Deflection: 0.780 (in)

5. All Drawing Dimensions are in Inches [mm]

6. Coi

www.mwcomponents.com 800.237.5225

This file and any associated information and specifications are provided for reference and evaluation purposes only, and is subject to change without notice. MW Industries makes no representations, warranties or guarantees as to the appropriateness, accuracy, completeness, or suitability for any purpose, of the file, information or specifications. You are solely responsible for the use of the file, information or specifications.

3.000

SCALE

COMPONENT **SPRINGS** UNIT **ZZ3-11** INCH [mm] SHEET **EXTENSION SPRINGS** 1 of 1