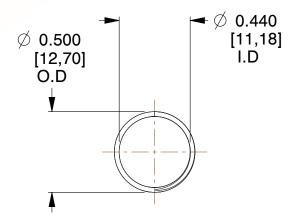

## **NOTES:**

1. Material : Stainless Steel

2. Finish: Glod Irridite

3. Ends: Closed and Ground

4. Total Coils: 10.000

Sugg. Max. Deflection: 0.600 (in)
 Sugg. Max. Load: 2.300 (lbs)

7. All Drawing Dimensions are in Inches [mm]

1.681

SCALE

11772

COMPONENT

COMPRESSION SPRINGS

UNIT
INCH [mm]
SHEET

1 of 1

**SPRINGS** 