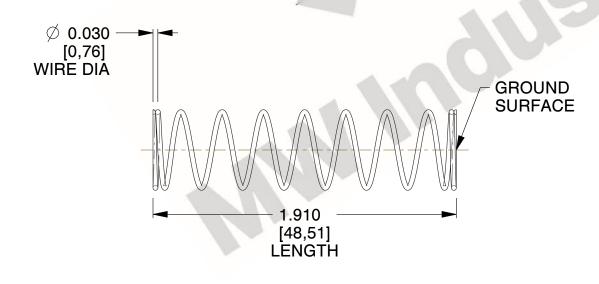

## **NOTES:**

1. Material : Stainless Steel

2. Finish: Glod Irridite

3. Ends: Closed and Ground

4. Total Coils: 10.000

Sugg. Max. Deflection: 0.600 (in)
 Sugg. Max. Load: 2.300 (lbs)

7. All Drawing Dimensions are in Inches [mm]

1.681

SCALE

11772

COMPONENT

COMPRESSION SPRINGS

UNIT
INCH [mm]
SHEET

1 of 1

**SPRINGS** 