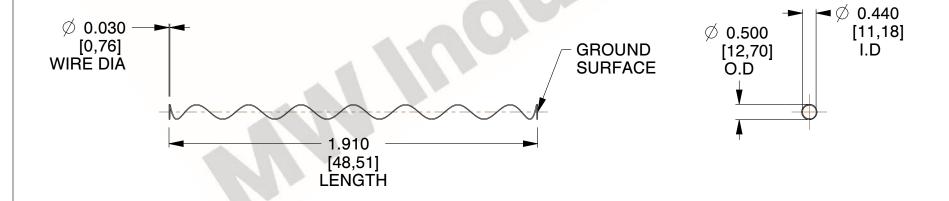

## **NOTES:**

1. Material: Hard Drawn

2. Finish: Glod Irridite

3. Ends: Closed and Ground

4. Total Coils: 10.000

Sugg. Max. Deflection : 4.200 (in)
 Sugg. Max. Load : 2.300 (lbs)

7. All Drawing Dimensions are in Inches [mm]