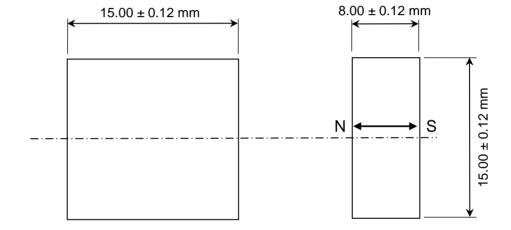

## ALL DIMENSIONS ARE IN MM

## 1. MAGNET PROPERTIES PER N45M:

Br: 13,300-13,700 G Hc: 12,200-12,900 Oe Hci: ≥14,000 Oe BH<sub>(max)</sub>: 42-45 MGOe T max: 100° C (212° F)

2. NICKEL PLATED

3. MAGNETIZED THRU 8.00 MM

**TOLERANCES** DESCRIPTION: RARE EARTH BLOCK MAGNET (UNLESS OTHERWISE NOTED) DECIMAL **METRIC** P/N: YB-117-1 **SENSOR MAGNET** Rev Date Ву  $X.XX = \pm .01$   $X.X = \pm .25$  $X.XXX = \pm .005 \ X.XX = \pm .13$ MATERIAL: NdFeB Dwg by: BT REV LEVEL: A **ANGLES** ± .5° Apr by: DV Apr. Dated: 04-10-2020 COATING: NICKEL DO NOT SCALE DRAWING