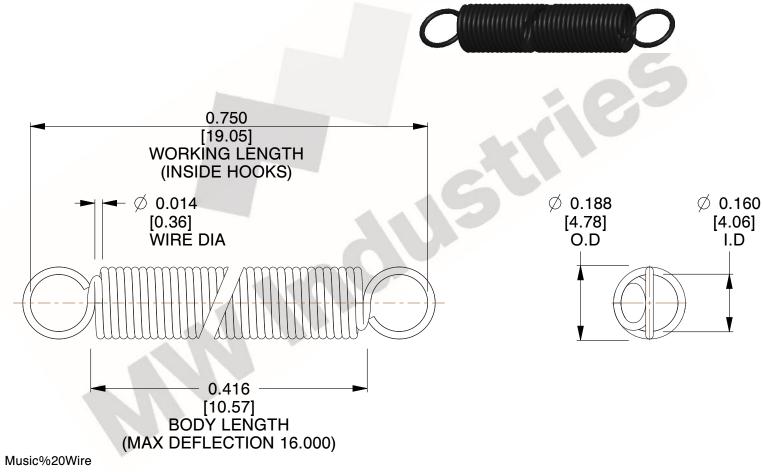

NOTES:

1. Material: Music%20Wire

2. Finish:

3. Sugg Max. Load: 0.550 (lbs) 4. Sugg Max. Deflection: 16.000 (in)

5. All Drawing Dimensions are in Inches [mm]

6. Coil%20Count%

are provided for reference and evaluation purposes only, and is subject to change without notice. MW Industries makes no representations, warranties or guarantees as to the appropriateness, accuracy, completeness, or suitability for any purpose, of the file, information or specifications. You are solely responsible for the use of the file, information or specifications.

3.000

SCALE

COMPONENT **SPRINGS** UNIT **ZZ3-11** INCH [mm] SHEET **EXTENSION SPRINGS** 1 of 1